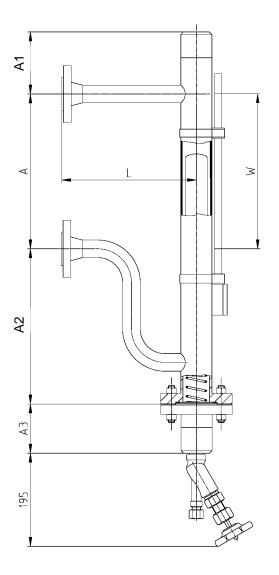

| Welding end | Socket welding |
|-------------|----------------|
| ¢d2<br>¢dp  |                |

| PS    | A1   | A2   | A3   | L    |
|-------|------|------|------|------|
| [bar] | [mm] | [mm] | [mm] | [mm] |
| 32    | 150  | 360  | 100  | 260  |
| 50    | 150  | 375  | 115  | 275  |